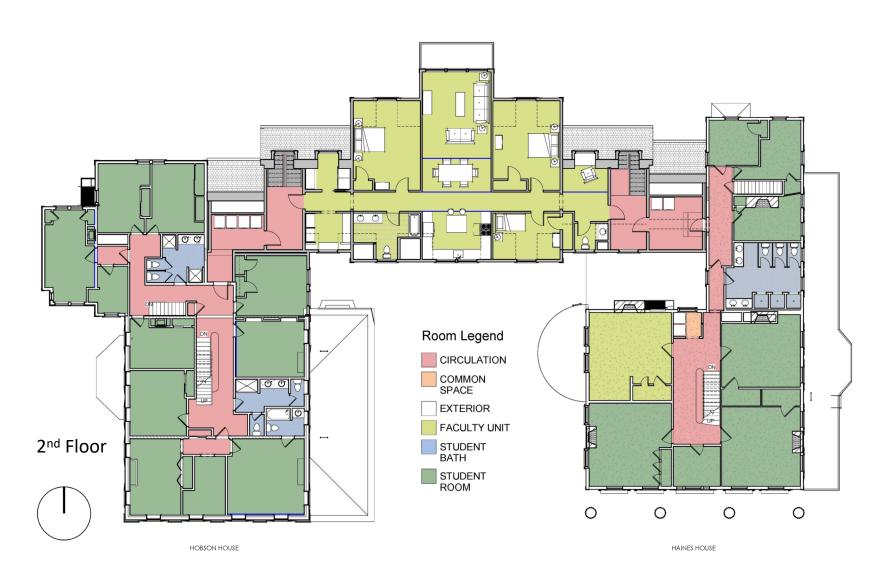

### HAINES/HOBSON COMMONS SECOND FLOOR PLANS

#### **SUMMARY**

- Three bedroom familystyle house parent apartment
- Opportunity to gain two bedrooms in Haines House