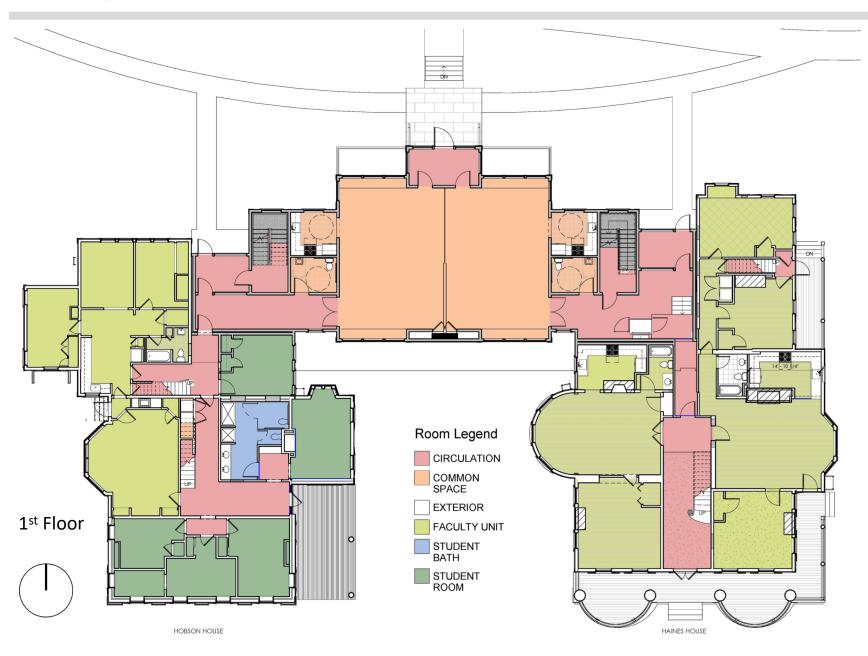

## HAINES/HOBSON COMMONS FIRST FLOOR PLANS

#### **SUMMARY**

- Individual common rooms can be combined to create large function/program space
- Individual kitchenettes supporting each house
- Gain one bedroom in Hobson House