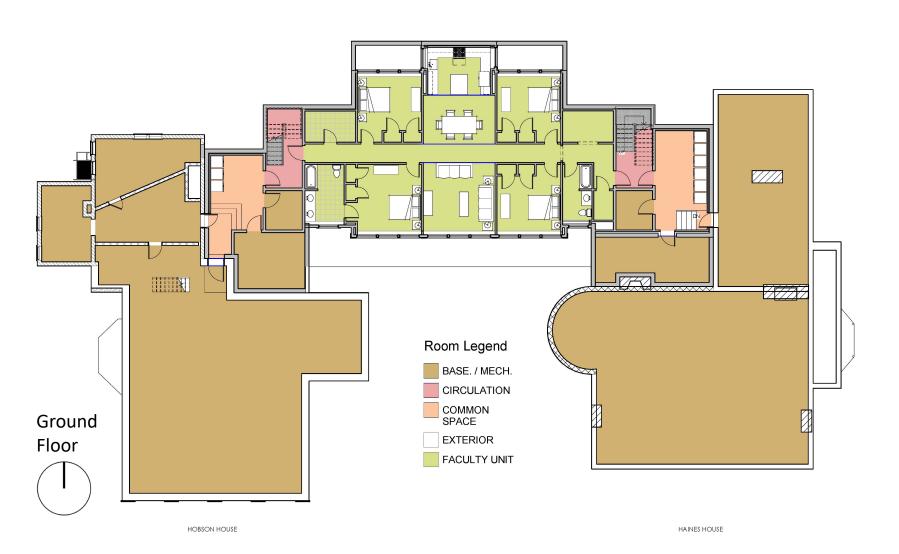

### HAINES/HOBSON COMMONS GROUND FLOOR PLANS

#### **SUMMARY**

 Four bedroom ground floor house parent apartment with window well on southern exposure